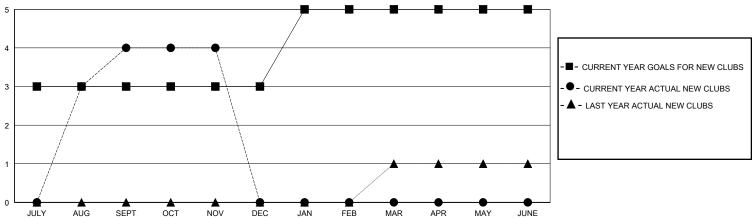

## District 315A3

GMT: LOCATION REP OF BANGLADESH GMT CA

|               |               |             |               |                       |                        |                         | • • • • • • • • • • • • • • • • • • • •            |  |
|---------------|---------------|-------------|---------------|-----------------------|------------------------|-------------------------|----------------------------------------------------|--|
|               | Club          | os          |               | Members               |                        |                         |                                                    |  |
|               | RESULTS FOR   | R 2023-2024 |               | RESULTS FOR 2023-2024 |                        |                         |                                                    |  |
| QUARTER       | NEW CLUB GOAL | NEW CLUBS   | DROPPED CLUBS | QUARTER MEMI          | BER GROWTH NET<br>GOAL | MEMBER GROWTH<br>ACTUAL | DROPPED<br>MEMBERS ACTUAL<br>(including transfers) |  |
| JULY/AUG/SEPT | 3             | 4           | 1             | JULY/AUG/SEPT         | 15                     | 104                     | 49                                                 |  |
| OCT/NOV/DEC   | 0             | 0           | 0             | OCT/NOV/DEC           | 10                     | 11                      | 4                                                  |  |
| JAN/FEB/MAR   | 2             | 0           | 0             | JAN/FEB/MAR           | 15                     | 0                       | 0                                                  |  |
| APR/MAY/JUNE  | 0             | 0           | 0             | APR/MAY/JUNE          | 5                      | 0                       | 0                                                  |  |