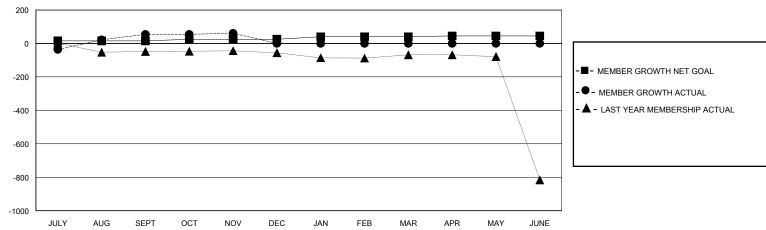

## District 315A3

GMT: LOCATION REP OF BANGLADESH GMT CA

|               |               |             |               |                       |                        |                         | • • • • • • • • • • • • • • • • • • • •            |  |
|---------------|---------------|-------------|---------------|-----------------------|------------------------|-------------------------|----------------------------------------------------|--|
|               | Club          | os          |               | Members               |                        |                         |                                                    |  |
|               | RESULTS FOR   | R 2023-2024 |               | RESULTS FOR 2023-2024 |                        |                         |                                                    |  |
| QUARTER       | NEW CLUB GOAL | NEW CLUBS   | DROPPED CLUBS | QUARTER MEMI          | BER GROWTH NET<br>GOAL | MEMBER GROWTH<br>ACTUAL | DROPPED<br>MEMBERS ACTUAL<br>(including transfers) |  |
| JULY/AUG/SEPT | 3             | 4           | 1             | JULY/AUG/SEPT         | 15                     | 104                     | 49                                                 |  |
| OCT/NOV/DEC   | 0             | 0           | 0             | OCT/NOV/DEC           | 10                     | 11                      | 4                                                  |  |
| JAN/FEB/MAR   | 2             | 0           | 0             | JAN/FEB/MAR           | 15                     | 0                       | 0                                                  |  |
| APR/MAY/JUNE  | 0             | 0           | 0             | APR/MAY/JUNE          | 5                      | 0                       | 0                                                  |  |